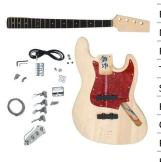

### GK SJB 590 Electric Bass Kit Cod.7890

125,00€

| Bolt - On    |
|--------------|
| Basswood     |
| Hard Maple   |
| Rosewood     |
| Open Back    |
| 864/34", 20  |
| 1V, 1T       |
| РВ           |
| Chrome       |
| 3-Ply White. |
|              |

| Joint            | Bolt - On        |
|------------------|------------------|
| Body             | Basswood         |
| Neck:            | Maple            |
| Fingerboard:     | Rosewood         |
| Tuning Machines: | Chrome Open Back |
| Scale length :   | 34"              |
| Fret:            | 20               |
| Control:         | 2V, 1T           |
| Pickups:         | JB - JB          |
| Hardware         | Chrome           |
| Pickguard        | 3-Ply Tortoise   |
|                  | Pickguard        |