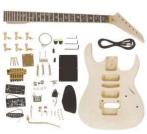

y  |
| Pickups:         | S-S-S          |
| Trémolo:         | Vintage        |
| Hardware         | Chrome         |
| Pickguard        | 3-Ply White    |



| Construction     | Bolt -on       |
|------------------|----------------|
| Body             | Alder          |
|                  | 7.1.46.        |
| Neck:            | Hard Maple     |
| Fingerboard:     | Maple          |
| Tuning Machines: | Die- cast      |
| Frets            | 648/25, 5", 22 |
| Selector         | 2V, 2T, 3-Way  |
| Pickups:         | Н-Н            |
| Bridge           | Fixed          |
| Hardware         | Chrome         |
| Pickguard        | 3-Ply White    |
|                  |                |

## **GK SJSQ 280 Electric Guitar Kit Cod.7889**

#### **GK SCP 60 Electric Guitar Kit Cod.7766**

187,00€



| Joint            | Bolt - On              |
|------------------|------------------------|
| Body             | Basswood with          |
|                  | Quilted Maple Top      |
| Neck:            | Maple                  |
| Fingerboard:     | Rosewood               |
| Tuning Machines: | Gold Die-cast          |
| Scale length :   | 648mm/25.5"            |
| Fret:            | 24                     |
| Control:         | 1V, 1T, 5-Way Selector |
| Pickups:         | H-S-H                  |
| Hardware         | Gold                   |
| Bridge           | Double Locking Tremolo |



| Construction     | Set -Neck       |
|------------------|-----------------|
| Body             | Carved Basswood |
| Neck:            | Hard Maple      |
| Fingerboard:     | Rosewood        |
|