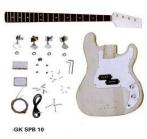

|
| Control:         | 1V, 1T, 5-Way Selector |
| Pickups:         | H-S-H                  |
| Hardware         | Gold                   |
| Bridge           | Double Locking Tremolo |



| Construction     | Set -Neck       |
|------------------|-----------------|
| Body             | Carved Basswood |
| Neck:            | Hard Maple      |
| Fingerboard:     | Rosewood        |
| Тор:             | Flamed Maple    |
| Tuning Machines: | Grover Style    |
| Frets            | 648/25,5 " , 22 |
| Toggle           | 2v, 2T, 3- Way  |
| Pickups:         | Н-Н             |
| Bridge:          | Tune-O-Matic    |
| Hardware         | Chrome          |
|                  |                 |

## GK SPB 10 Electric Bass Kit Cod. 7767

### GK SJB 590 Electric Bass Kit Cod.7890

125,00€



| Bolt - On    |
|--------------|
| Basswood     |
| Hard Maple   |
| Rosewood     |
| Open Back    |
| 864/34", 20  |
| 1V, 1T       |
| РВ           |
| Chrome       |
| 3-Ply White. |
|              |



| Joint            | Bolt - On        |
|------------------|------------------|
| Body             | Basswood         |
| Neck:            | Maple            |
| Fingerboard:     | Rosewood         |
| Tuning Machines: | Chrome Open Back |
| Scale length :   | 34"              |
| Fret:            | 20               |
| Control:         | 2V, 1T           |
| Pickups:         | JB - JB          |
| Hardware         | Chrome           |
| Pickguard        | 3-Ply Tortoise   |
|                  | Pickguard        |

## **SST 10GN1W Finished Maple Neck for Electrical Guitar**

## STL 18