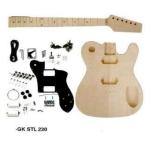

#### **GK STL 230 Electric Guitar Kit Cod.7764** 74,00 €

131,00 €

| Construction     | Bolt - On      |
|------------------|----------------|
| Body             | Paulownia      |
| Neck:            | Hard Maple     |
| Fingerboard:     | Rosewood       |
| Tuning Machines: | Die- cast      |
| Frets            | 648/25, 5", 21 |
| Selector         | 1V. 2T, 5-Way  |
| Pickups:         | S-S-S          |
| Trémolo:         | Vintage        |
| Hardware         | Chrome         |
| Pickguard        | 3-Ply White    |