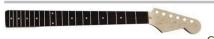

## **SST 10GN1W Finished Maple Neck for Electrical Guitar**

## STL 180GN1B Finished Maple Neck for Electric Guitar

Cod. 7911 39,00€

41,00€ Cod. 7913