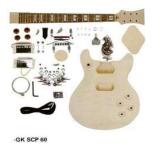

#### **GK SCP 60 Electric Guitar Kit Cod.7766**

187,00€

| Joint            | Bolt - On              |
|------------------|------------------------|
| Body             | Basswood with          |
|                  | Quilted Maple Top      |
| Neck:            | Maple                  |
| Fingerboard:     | Rosewood               |
| Tuning Machines: | Gold Die-cast          |
| Scale length :   | 648mm/25.5"            |
| Fret:            | 24                     |
| Control:         | 1V, 1T, 5-Way Selector |
| Pickups:         | H-S-H                  |
| Hardware         | Gold                   |
| Bridge           | Double Locking Tremolo |