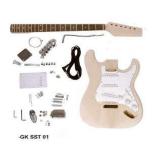

#### **ELECTRIC KITS DO IT YOURSELF (January)** Price List 2021

174,00 €

99.00€





#### GK SST 01 Electric Guitar Kit Cod. 7763

#### **GK STL 230 Electric Guitar Kit Cod.7764** 74,00 €

131,00 €



| Construction     | Bolt - On      |
|------------------|----------------|
| Body             | Paulownia      |
| Neck:            | Hard Maple     |
| Fingerboard:     | Rosewood       |
| Tuning Machines: | Die- cast      |
| Frets            | 648/25, 5", 21 |
| Selector         | 1V. 2T, 5-Way  |
| Pickups:         | S-S-S          |
| Trémolo:         | Vintage        |
| Hardware         | Chrome         |
| Pickguard        | 3-Ply White    |



| Construction     | Bolt -on       |
|------------------|----------------|
| Body             | Alder          |
|                  | 7.1.46.        |
| Neck:            | Hard Maple     |
| Fingerboard:     | Maple          |
| Tuning Machines: | Die- cast      |
| Frets            | 648/25, 5", 22 |
| Selector         | 2V, 2T, 3-Way